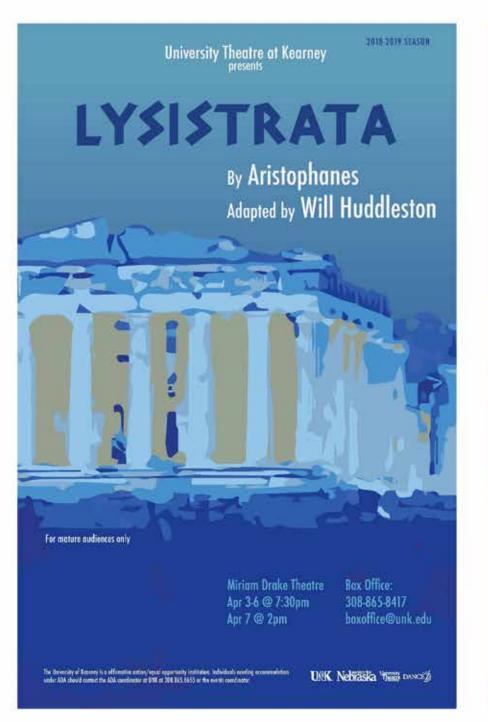

### **Designer - UNK Theatre Department**

November 2017 - May 2019

Created series of posters representing the performance

theme of "a hero's journey."