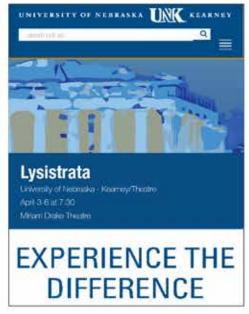

### **Designer - UNK Theatre Department**

November 2017 - May 2019

Created series of posters representing the performance

theme of "a hero's journey."