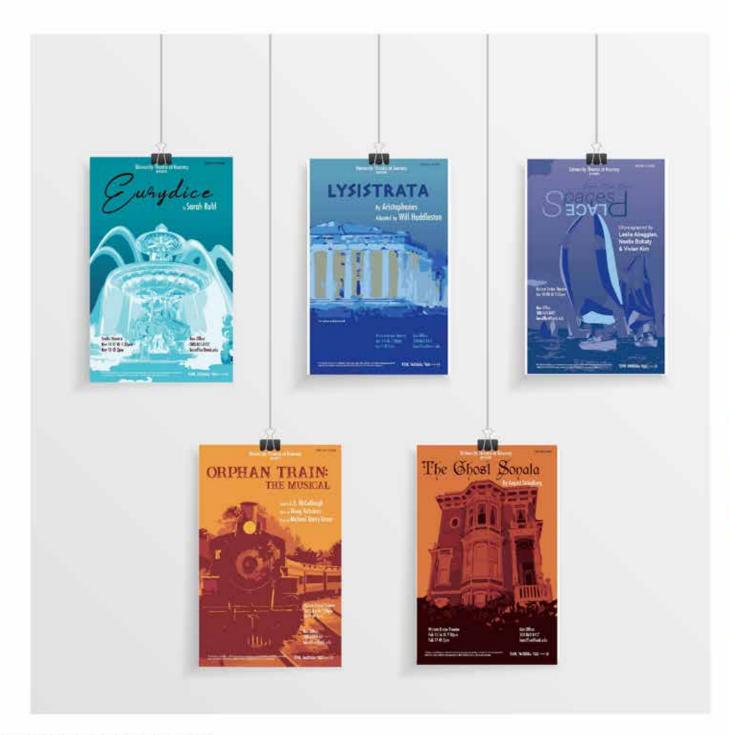

### **Designer - UNK Theatre Department**

November 2017 - May 2019

Created series of posters representing the performance

theme of "a hero's journey."