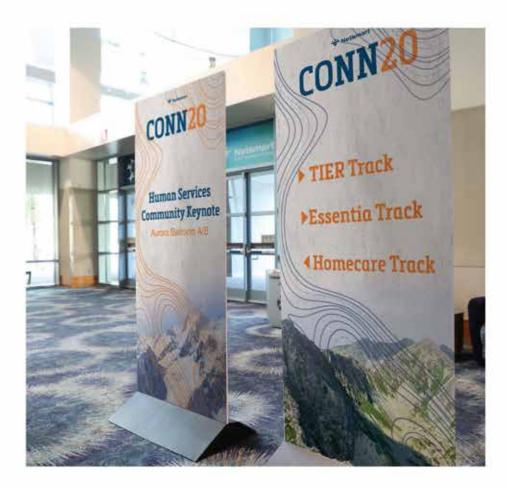

- UNK Theatre Department**

November 2017 - May 2019

Created series of posters representing the performance

theme of "a hero's journey."

### Designer - UNK First Year

May 2019

Worked with a small team to design the artwork for opening weekend and theme for the class of 2023

### Cashier - Hy-vee

May 2015- May 2018

### Recognition

### **AAF Member**

August 2017 - present

### (6) Honorable Mentions - AIGA Nebraska Show

October 2018-2019

### Secretary - UNK Art Society

August 2018 - May 2019

### Milling and Grain - Magazine

Volume 129 Issue 08 - present

### Grain Journal Magazine

July/August 2018

### Mental Health First Aid Certified

July 2019

### Youth Leadership Kearney member

2014-2015

## BLY SOUTFITTERS







































































Get ready for an experience that's

# ANTHUS INNER

**BLUE & GOLD WELCOME WEEK** 









Branding system for UNK welcome week

Blue & Gold Welcome 2010

### Friday, Aug. 23

Meet with your Blue & Gold Welcome Weekend Group

the flower to the Net Years for your (Medicine) of converged Many op with your come conserve was sittle your guides for the sections, and tree the opposition to have process with your new Years and

Student Send-Off

Into the case of the first beautiful to the case of th

Class of 2023 Forade

this part of the fraction time showers with war under the flact forces and each to lead of the showards, in the short of the shall show the short of the shall show the short of the shall show the showers and device the first the shalling and discharged this show on set w