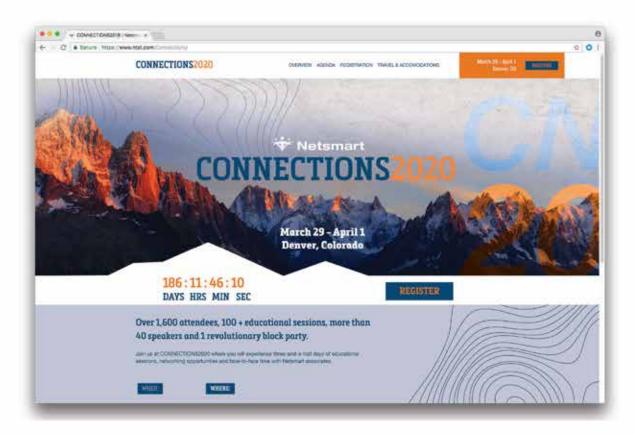

NK Theatre Department**

November 2017 - May 2019

Created series of posters representing the performance

theme of "a hero's journey."

### Designer - UNK First Year

May 2019

Worked with a small team to design the artwork for opening weekend and theme for the class of 2023

### Cashier - Hy-vee

May 2015- May 2018

### Recognition

### **AAF Member**

August 2017 - present

### (6) Honorable Mentions - AIGA Nebraska Show

October 2018-2019

### Secretary - UNK Art Society

August 2018 - May 2019

### Milling and Grain - Magazine

Volume 129 Issue 08 - present

### Grain Journal Magazine

July/August 2018

### Mental Health First Aid Certified

July 2019

### Youth Leadership Kearney member

2014-2015

## BLY SOUTFITTERS







































































Get ready for an experience that's

# ANTHUS INNER

**BLUE & GOLD WELCOME WEEK** 









Branding system for UNK welcome week

Blue & Gold Welcome 2010

### Friday, Aug. 23

Meet with your Blue & Gold Welcome Weekend Group

the flower to the Net Years for your (Medicine) of converged Many op with your come conserve was sittle your guides for the sections, and tree the opposition to have process with your new Years and

Student Send-Off

Into the case of the first beautiful to the case of th

Class of 2023 Forade

this part of the fraction time showers with war under the flact forces and each to lead of the showards, in the short of the shall show the short of the shall show the short of the shall show the showers and device the first the shalling and discharged this show on set were