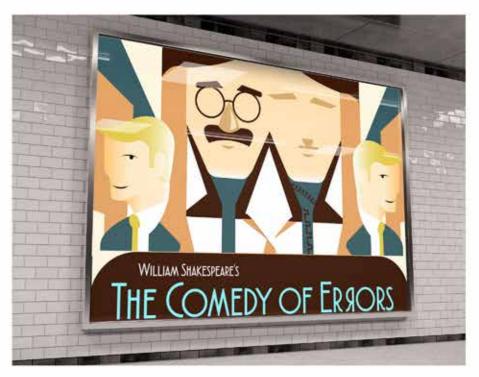

### **Designer - UNK Theatre Department**

November 2017 - May 2019

Created series of posters representing the performance

theme of "a hero's journey."