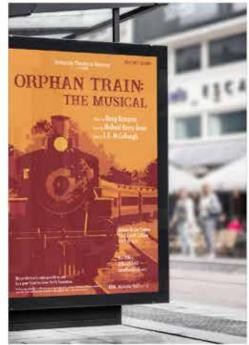

### **Designer - UNK Theatre Department**

November 2017 - May 2019

Created series of posters representing the performance

theme of "a hero's journey."