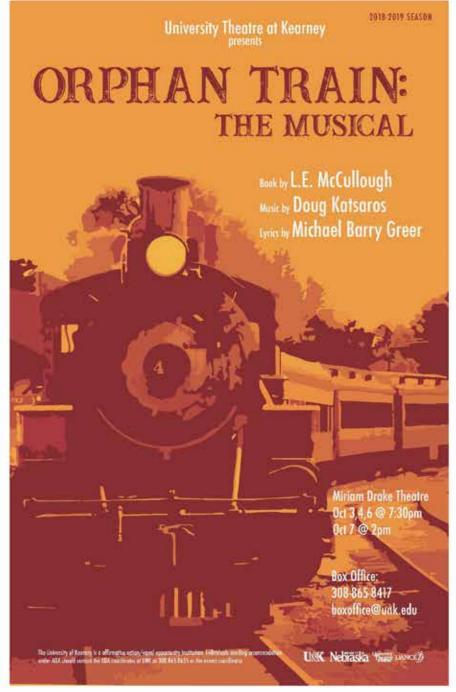

### **Designer - UNK Theatre Department**

November 2017 - May 2019

Created series of posters representing the performance

theme of "a hero's journey."