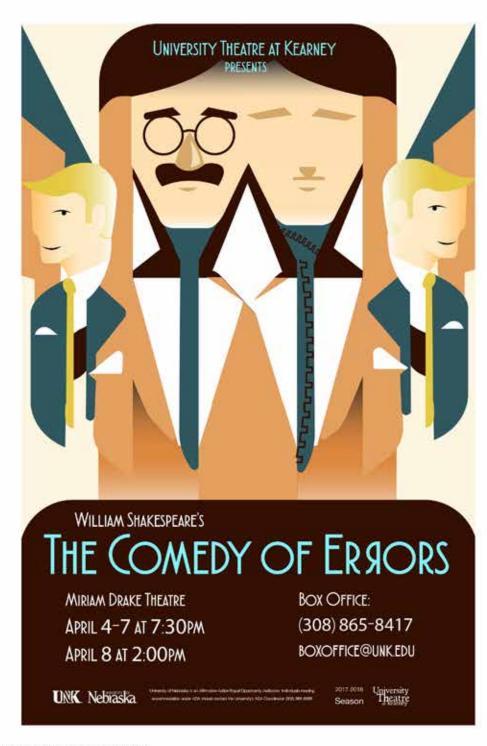

### **Designer - UNK Theatre Department**

November 2017 - May 2019

Created series of posters representing the performance

theme of "a hero's journey."